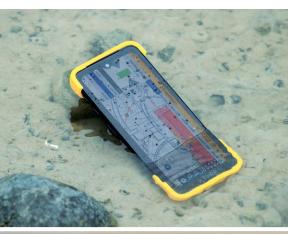

#### Next generation data collector

Designed for construction site operations, the TDC6 offers integrated Wi-Fi and Bluetooth®, built-in cameras and 5G capability in a lightweight, shock, dust and water resistant package. Get a device you can rely on for high performance construction surveying, stockpile measurements and grade verification.

#### **Rugged and reliable**

The TDC6 is ruggedized to stand up to any construction site, in any weather. The field-durable vibrant display is powerfully illuminated so you can finish any job fast, even in bright sunlight conditions. The long-life, all-day battery ensures hours of field computing, all in an ergonomic device that fits easily into a pocket.