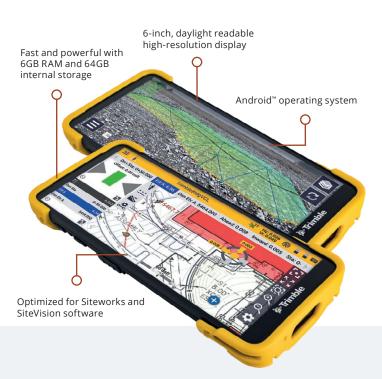

#### Next generation data collector

Designed for construction site operations, the TDC6 offers integrated Wi-Fi and Bluetooth®, built-in cameras and 5G capability in a lightweight, shock, dust and water resistant package. Get a device you can rely on for high performance construction surveying, stockpile measurements and grade verification.

#### Work faster and longer

- Responsive and powerful 2.7 GHz processor handles large data sets with ease
- Lightweight and compact design, work all day with less fatigue
- Work longer with the large capacity, field replaceable all-day battery

#### One device, multiple applications

- Works seamlessly with Trimble Siteworks Software for construction surveying, everyone on the job site can use the same data and work on the same platform
- Visualize your site with Trimble SiteVision® Software, an augmented reality solution designed to improve a variety of workflows
- Use with the Trimble Siteworks Machine Guidance Module as a powerful data collector, and save valuable space in the cab

#### **Rugged and reliable**

The TDC6 is ruggedized to stand up to any construction site, in any weather. The field-durable vibrant display is powerfully illuminated so you can finish any job fast, even in bright sunlight conditions. The long-life, all-day battery ensures hours of field computing, all in an ergonomic device that fits easily into a pocket.