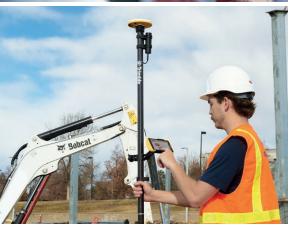

#### One device, multiple applications

- Works seamlessly with Trimble Siteworks Software for construction surveying, everyone on the job site can use the same data and work on the same platform
- Visualize your site with Trimble SiteVision® Software, an augmented reality solution designed to improve a variety of workflows
- Use with the Trimble Siteworks Machine Guidance Module as a powerful data collector, and save valuable space in the cab

#### **Applications**

Gain complete control over on-site tasks with the TDC6.

- Measure and verify original ground levels and site features
- Monitor real-time cut/fill information
- Check finished grade and laid material thickness against design elevations and tolerances
- Compute progress and material stockpile volumes
- Monitor and conduct quality control for earthworks and paving operations
- Assess as-built measurements and generate high quality reports with photos for record keeping, approvals and payments
- Synchronize design and field data via the internet
- Visualize your site and easily check progress by using the TDC6 with SiteVision
- Machine guidance when using the TDC6 as a display with the Siteworks Machine Guidance Module