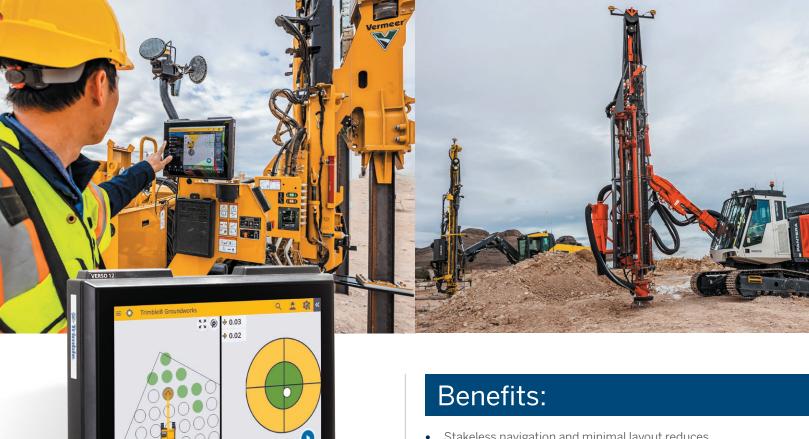

# Rugged Trimble VERSO 12 Display Clearly see avoidance zones for safer worksites

- Stakeless navigation and minimal layout reduces workload, rework and errors
- Improve site safety with avoidance zone alerts to reduce the need for personnel near machines
- Auto Stop drills only to the defined elevation
- 2D workflows enable you to keep working in the event of a loss of GNSS signal
- In-field drill plan and quality/production reports
- Limit operator fatigue by reducing paperwork
- Very high accuracy and precision using RTK positioning, accurate to 0.02"
- Navigation to inclined or vertical holes/piles from any direction delivers flexible workflow for the operator
- Log as-built data during operation to keep track of projects
- Require fewer site visits with optional Wi-Fi or cellular data-sync back to the office
- Optimize drill plans for better fragmentation