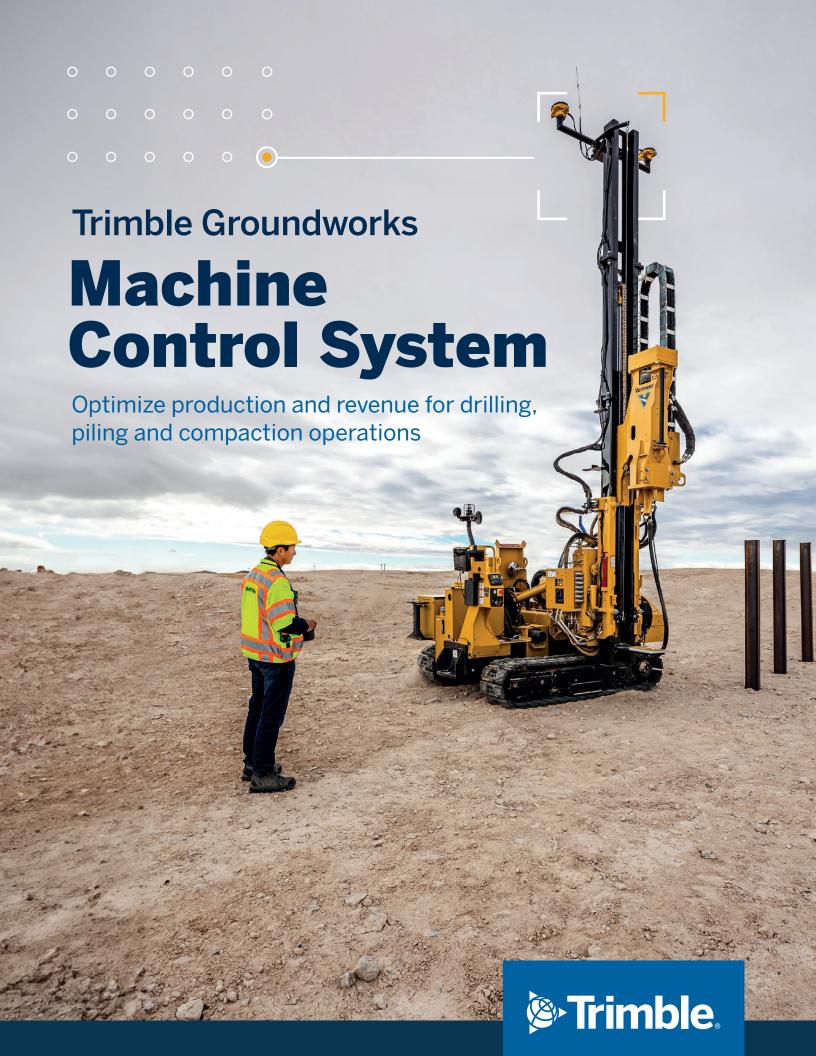

# Rugged Trimble VERSO 12 Display Clearly see avoidance zones for safer worksites

- Stakeless navigation and minimal layout reduces workload, rework and errors
- Improve site safety with avoidance zone alerts to reduce the need for personnel near machines
- Auto Stop drills only to the defined elevation
- 2D workflows enable you to keep working in the event of a loss of GNSS signal
- In-field drill plan and quality/production reports
- Limit operator fatigue by reducing paperwork
- Very high accuracy and precision using RTK positioning, accurate to 0.02"
- Navigation to inclined or vertical holes/piles from any direction delivers flexible workflow for the operator
- Log as-built data during operation to keep track of projects
- Require fewer site visits with optional Wi-Fi or cellular data-sync back to the office
- Optimize drill plans for better fragmentation

## How it works

Trimble Groundworks comes complete with reliable hardware certified tough enough to withstand the shock and vibration of drilling machines, and easy-to-use software.