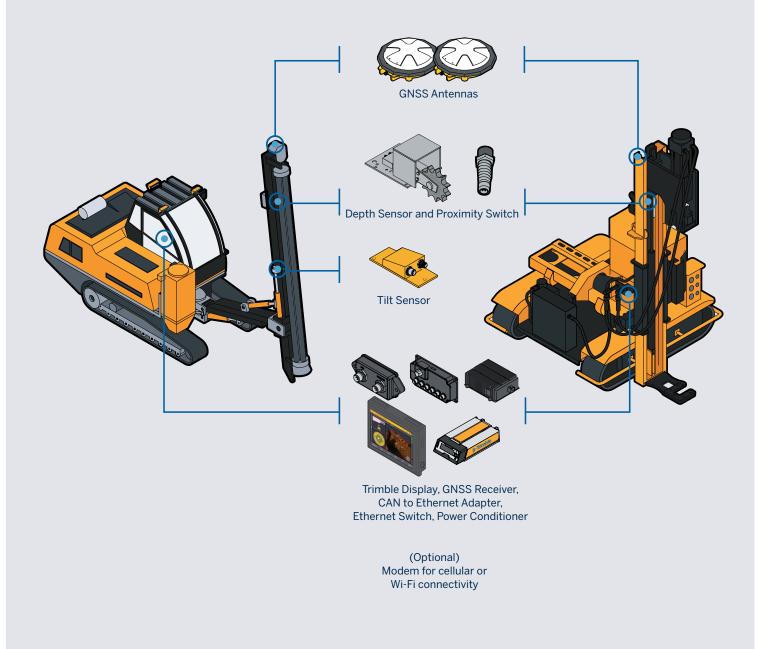

## How it works

Trimble Groundworks comes complete with reliable hardware certified tough enough to withstand the shock and vibration of drilling machines, and easy-to-use software.