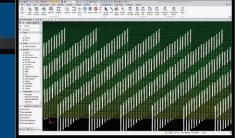

# Rugged Trimble VERSO 12 Display Clearly see avoidance zones for safer worksites

- Stakeless navigation and minimal layout reduces workload, rework and errors
- Improve site safety with avoidance zone alerts to reduce the need for personnel near machines
- Auto Stop drills only to the defined elevation
- 2D workflows enable you to keep working in the event of a loss of GNSS signal
- In-field drill plan and quality/production reports
- Limit operator fatigue by reducing paperwork
- Very high accuracy and precision using RTK positioning, accurate to 0.02"
- Navigation to inclined or vertical holes/piles from any direction delivers flexible workflow for the operator
- Log as-built data during operation to keep track of projects
- Require fewer site visits with optional Wi-Fi or cellular data-sync back to the office
- Optimize drill plans for better fragmentation